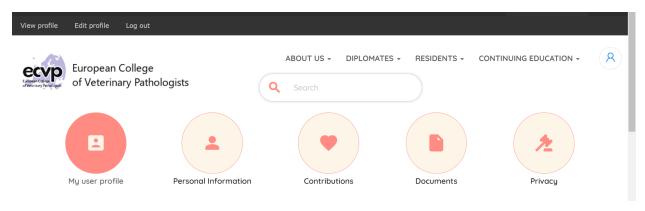

# 3. You will be brought to your Personal Profile page:

You are requested to go through all the menu buttons and to complete your information. We did our best to transfer all your data.

### PERSONAL INFORMATION

Please fill in your personal information and complete your profile accurately. Profiles (and photos) will not be public.

Certified Diplomate's details are available via the EBVS website, where your data are for the moment is still separately recorded.

#### CONTRIBUTIONS

The payment page will give details of any payments you made to ECVP recently and allows you to download a receipt for your payments. Please use this function to pay your membership fee for 2023 or any outstanding membership fees. The preferred method of payment is by debit/credit card.

### DOCUMENTS

This area will be used in the future for ECVP to provide you with any relevant information.

## PRIVACY

The privacy tab allows ECVP to communicate with you. Please confirm you have read the privacy statement and agree to communication by email etc.

This is VITAL as we plan that all ECVP communication will be sent via the website in future.