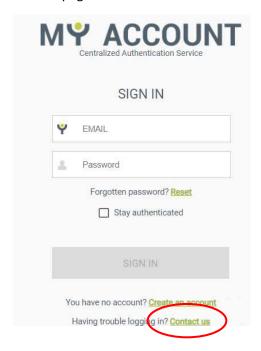

# \*\*\*Please check your spam folder if you have not received it\*\*\*

Please take the following steps:

1. The link will bring you to the page below. **Please reset your password.** Bookmark the website or the 'SIGN IN' page and save your password.

### 2. Please DO NOT CREATE A NEW ACCOUNT.

If you cannot SIGN IN please contact Bernadeta at <a href="mailto:admin@ecvpath.org">admin@ecvpath.org</a> or use the Contact Us link on the SIGN IN page.