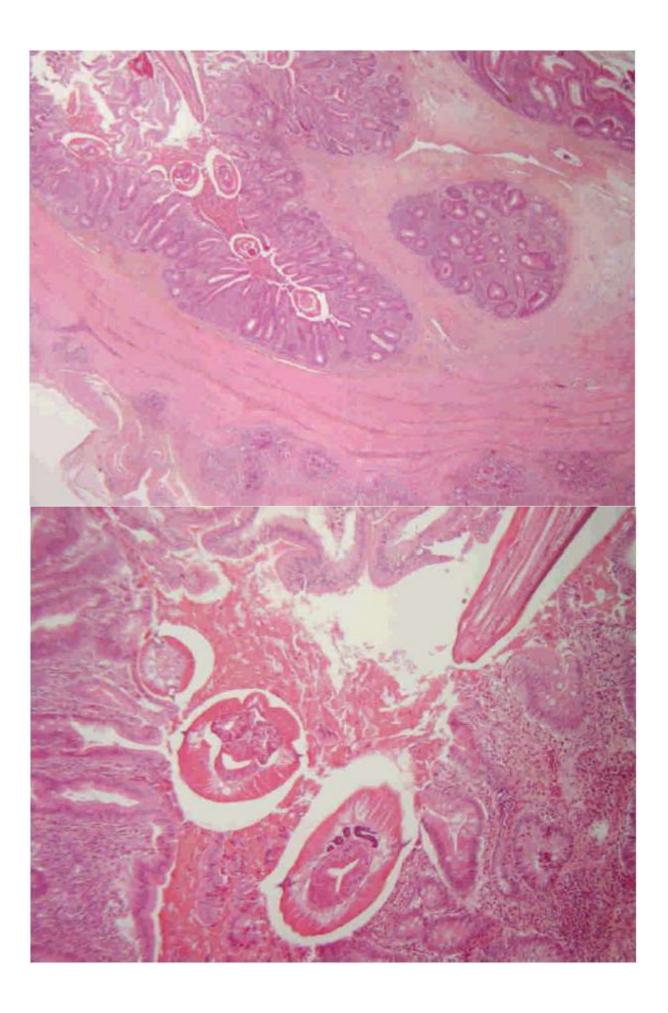

## P2: Tissue from a chicken

- Morphologic diagnosis/es
  - Caecum, superficial typhlitis, diffuse, hyperplastic and erosive, associated with luminal nematodes, morphology consistent with Heterakis sp.
  - Caecum, mural typhlitis, subacute, diffuse, macrophagic and lymphocytic, associated with intralesional protozoans, morphology consistent with trophozoites of Histomonas meleagridis)
- Etiology/ies
  Histomonas meleagridis