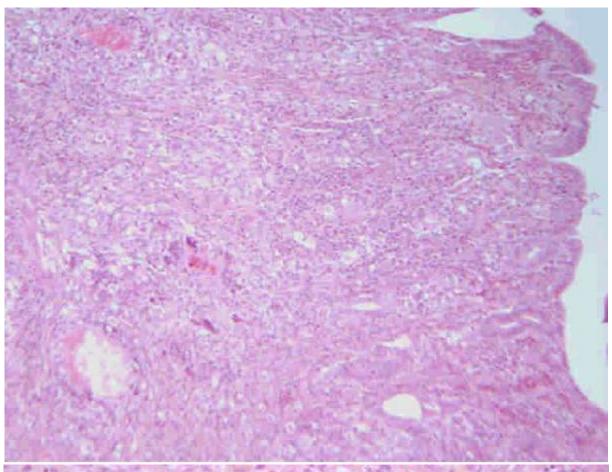

## P2: Tissue from a chicken

- Morphologic diagnosis/es
  - Caecum, superficial typhlitis, diffuse, hyperplastic and erosive, associated with luminal nematodes, morphology consistent with Heterakis sp.
  - Caecum, mural typhlitis, subacute, diffuse, macrophagic and lymphocytic, associated with intralesional protozoans, morphology consistent with trophozoites of Histomonas meleagridis)
- Etiology/ies
  Histomonas meleagridis