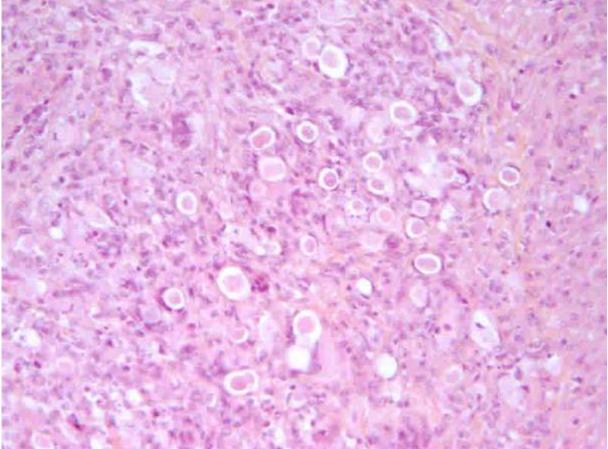

## P2: Tissue from a chicken

- Morphologic diagnosis/es
  - Caecum, superficial typhlitis, diffuse, hyperplastic and erosive, associated with luminal nematodes, morphology consistent with Heterakis sp.
  - Caecum, mural typhlitis, subacute, diffuse, macrophagic and lymphocytic, associated with intralesional protozoans, morphology consistent with trophozoites of Histomonas meleagridis)
- Etiology/ies
  Histomonas meleagridis