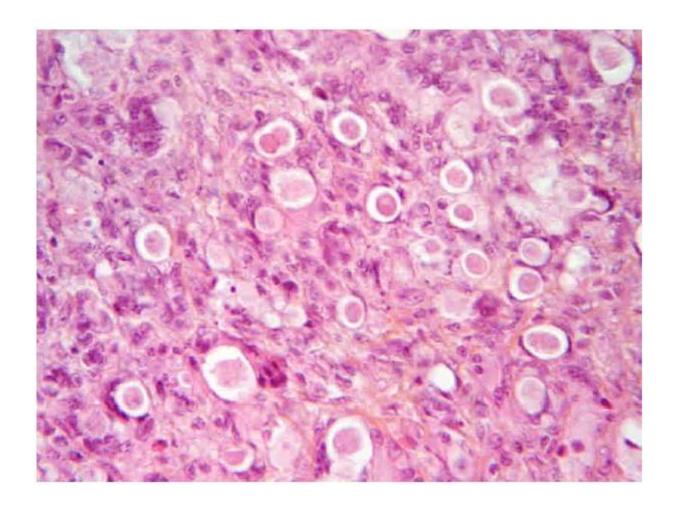

## P2: Tissue from a chicken

- Morphologic diagnosis/es
  - Caecum, superficial typhlitis, diffuse, hyperplastic and erosive, associated with luminal nematodes, morphology consistent with Heterakis sp.
  - Caecum, mural typhlitis, subacute, diffuse, macrophagic and lymphocytic, associated with intralesional protozoans, morphology consistent with trophozoites of Histomonas meleagridis)
- Etiology/ies
  Histomonas meleagridis