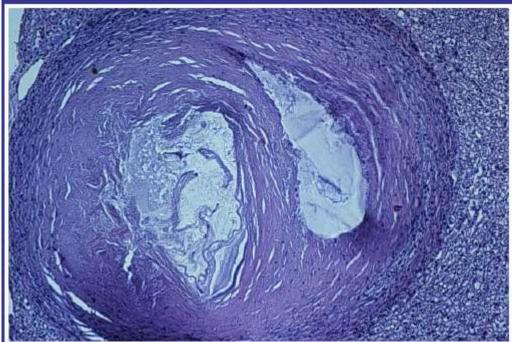

## **Marie Curie Training Courses**

Summer School 2004 - Non-Human Primates Case 29

| Case No. 29                                                                                                                                          | Organ: liver                                        |               |
|------------------------------------------------------------------------------------------------------------------------------------------------------|-----------------------------------------------------|---------------|
| Species: Cyn                                                                                                                                         | omolgus monkey ( <i>M. fascicularis</i> )           | female, adult |
| <u>Case history:</u> Experimental animal (Transplantation, kidney, Cyclosporin treatment); animal was sacrificed due to protocol. No clinical signs. |                                                     |               |
| Gross pathology: lung, liver, spleen, intestinal tract: small granulomas;                                                                            |                                                     |               |
| Microscopical description:                                                                                                                           |                                                     |               |
|                                                                                                                                                      |                                                     |               |
|                                                                                                                                                      |                                                     |               |
|                                                                                                                                                      |                                                     |               |
|                                                                                                                                                      |                                                     |               |
| Pathohistological diagnosis:                                                                                                                         |                                                     |               |
| Hydropic degeneration, diffuse, with inflammatory infiltrates, moderate to severe; multiple fibrous granulomas                                       |                                                     |               |
| Aetiology/Com                                                                                                                                        | ment: Toxic liver degenerati probably parasitic gra |               |