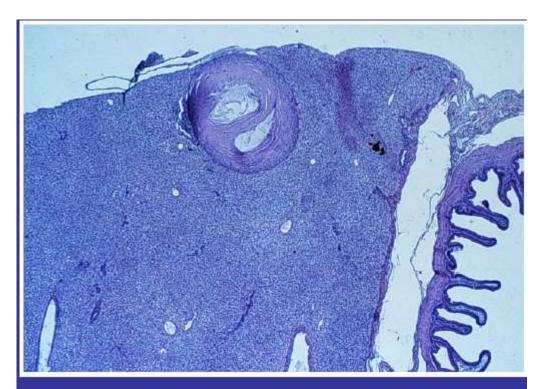

## **Marie Curie Training Courses**

Summer School 2004 - Non-Human Primates Case 29

| Case No. 29                                                                                                                                          | Organ: liver                                        |               |
|------------------------------------------------------------------------------------------------------------------------------------------------------|-----------------------------------------------------|---------------|
| Species: Cyn                                                                                                                                         | omolgus monkey ( <i>M. fascicularis</i> )           | female, adult |
| <u>Case history:</u> Experimental animal (Transplantation, kidney, Cyclosporin treatment); animal was sacrificed due to protocol. No clinical signs. |                                                     |               |
| Gross pathology: lung, liver, spleen, intestinal tract: small granulomas;                                                                            |                                                     |               |
| Microscopical description:                                                                                                                           |                                                     |               |
|                                                                                                                                                      |                                                     |               |
|                                                                                                                                                      |                                                     |               |
|                                                                                                                                                      |                                                     |               |
|                                                                                                                                                      |                                                     |               |
| Pathohistological diagnosis:                                                                                                                         |                                                     |               |
| Hydropic degeneration, diffuse, with inflammatory infiltrates, moderate to severe; multiple fibrous granulomas                                       |                                                     |               |
| Aetiology/Com                                                                                                                                        | ment: Toxic liver degenerati probably parasitic gra |               |