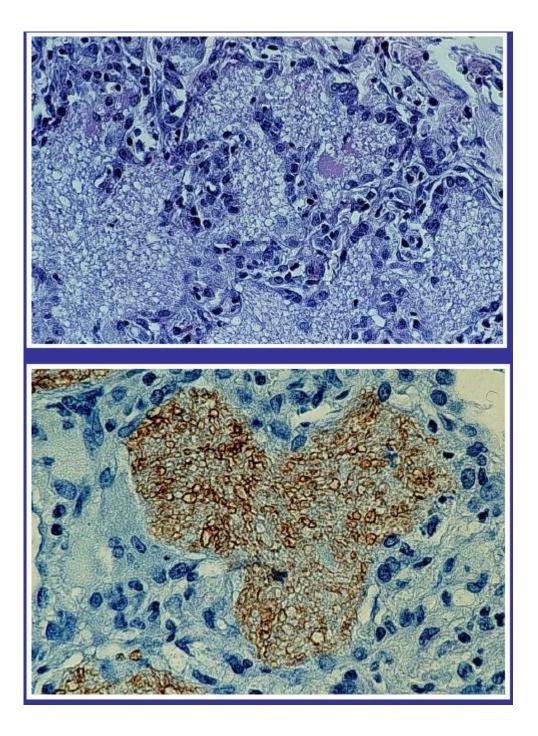

## Marie Curie Training Courses

Summer School 2004 – Non-Human Primates Case 33

| Case No. 33 Organ: lung                                                                                                                                                                                                                                                                         |                                               |             |
|-------------------------------------------------------------------------------------------------------------------------------------------------------------------------------------------------------------------------------------------------------------------------------------------------|-----------------------------------------------|-------------|
| Species: Rhesus r                                                                                                                                                                                                                                                                               | nonkey ( <i>M. mulatta</i> )                  | male, adult |
| <u>Case history:</u> Experimental SIV infection, 8 months p. i.; no clinical signs; sacrificed due to experimental plan                                                                                                                                                                         |                                               |             |
| <u>Gross pathology:</u> Lung: pneumonia, chronic, severe; chronic<br>fibrosing pleuritis; heart: valvular endocarditis; all lymphatic tissues:<br>hyperplasia, severe; intestinal tract: enteritis, acute, with multiple<br>ulcers; gall bladder: cholecystitis, chronic, proliferative, severe |                                               |             |
| Microscopical description:                                                                                                                                                                                                                                                                      |                                               |             |
| Amphophilic, foamy, amorphous material                                                                                                                                                                                                                                                          |                                               |             |
| Pathohistological diagnosis:                                                                                                                                                                                                                                                                    |                                               |             |
| Pneumonia, focal, interstitial,<br>with intraalveolar mycotic structures                                                                                                                                                                                                                        |                                               |             |
| <u>Aetiology/Comment:</u>                                                                                                                                                                                                                                                                       | Pneumocystis cari<br>• IHC<br>• e. g. Grocott | nii         |