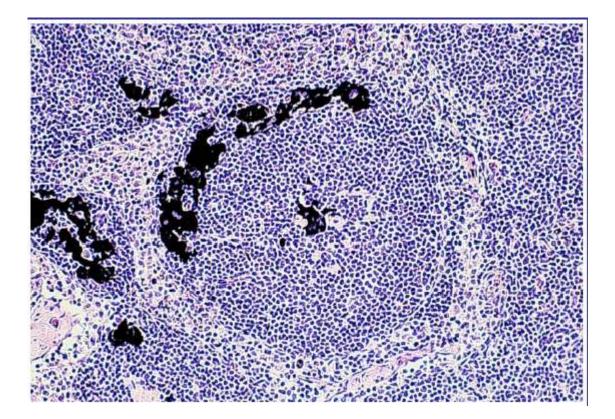

## Marie Curie Training Courses

Summer School 2004 – Non-Human Primates Case 42

| Case No. 42                                                                                         | Drgan: lyr | nph node                      |               |
|-----------------------------------------------------------------------------------------------------|------------|-------------------------------|---------------|
| Species: Squi                                                                                       | irrel monl | <b>key</b> (Saimiri sciureus) | female, adult |
| Case history: Breeding colony; healthy animal was euthanised after a positive tuberculin test       |            |                               |               |
| <u>Gross pathology:</u> lymph nodes: systemic hyperplasia, mild; no further abnormalities detected; |            |                               |               |
| Microscopical description:                                                                          |            |                               |               |
|                                                                                                     |            |                               |               |
|                                                                                                     |            |                               |               |
|                                                                                                     |            |                               |               |
|                                                                                                     |            |                               |               |
| Pathohistological diagnosis:                                                                        |            |                               |               |
| Extracellular deposits of black pigments                                                            |            |                               |               |
|                                                                                                     |            |                               |               |
| Aetiology/Comm                                                                                      | ent:       | Ink (tattoos for identifica   | ation)        |
|                                                                                                     |            |                               |               |