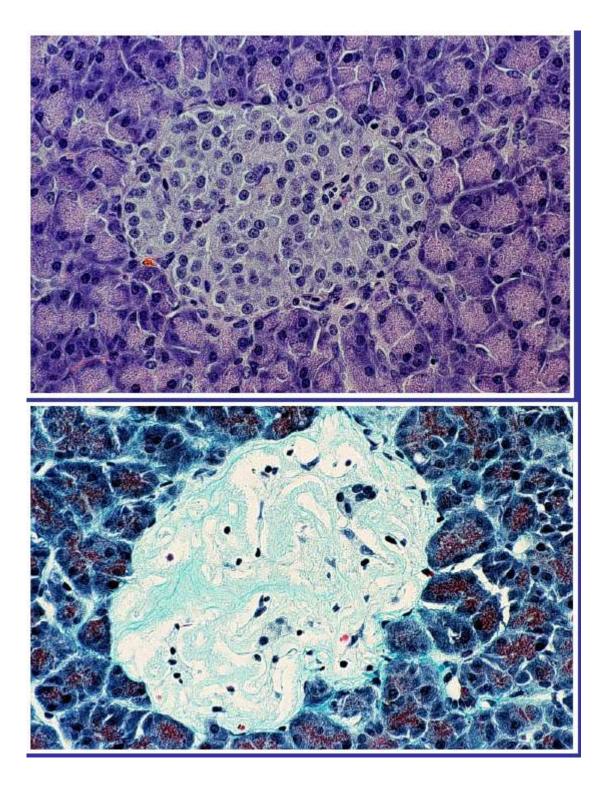

## Marie Curie Training Courses

Summer School 2004 – Non-Human Primates Case 45

| Case No. 45 Organ: pancreas                                                                                         |                         |
|---------------------------------------------------------------------------------------------------------------------|-------------------------|
| Species: Cynomolgus monkey (M. fascicula                                                                            | aris) female,<br>senile |
| Case history: breeding colony; senile animal with severe lamenes and blindnes; progressive anorexia since two weeks |                         |
| Gross pathology: alterations in various organs due to old age                                                       |                         |
| Microscopical description:                                                                                          |                         |
|                                                                                                                     |                         |
|                                                                                                                     |                         |
|                                                                                                                     |                         |
|                                                                                                                     |                         |
| Pathohistological diagnosis:                                                                                        |                         |
| Islet cell atrophy with fibrosis and amyloidosis                                                                    |                         |
| Aetiology/Comment: Type-II diabete<br>• non-insulin-dependent                                                       |                         |