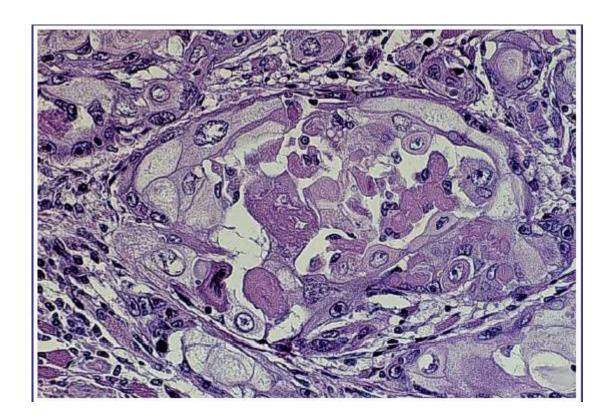

## **Marie Curie Training Courses**

Summer School 2004 - Non-Human Primates Case 51

| Case No. 51                                                                                                                                                                                                                                      | Organ: trachea      |  |
|--------------------------------------------------------------------------------------------------------------------------------------------------------------------------------------------------------------------------------------------------|---------------------|--|
| Species: Patas monkey (Erythrocebus patas) male, adult                                                                                                                                                                                           |                     |  |
| <u>Case history:</u> Zoological garden; since six months progressive respiratory problems; endoscopy: tumour at tracheal bifurcatio; euthanasia was elected                                                                                      |                     |  |
| <u>Gross pathology:</u> lung: alveolar oedema, severe; haemorrhages, mild; alveolar emphysema, moderate; anthracosis, severe; tumour (3 cm in diameter) within the tracheal wall; rough surface; heart: hypertrophy, severe; liver: hepatomegaly |                     |  |
| Microscopical description:                                                                                                                                                                                                                       |                     |  |
| Tumour lesions plus inflammation, calcification, giant cells (Ziehl-Neelsen neg.)                                                                                                                                                                |                     |  |
| Pathohistological diagnosis:                                                                                                                                                                                                                     |                     |  |
| Squamous cell carcinoma                                                                                                                                                                                                                          |                     |  |
| Aetiology/Com                                                                                                                                                                                                                                    | ment:<br>idiopathic |  |