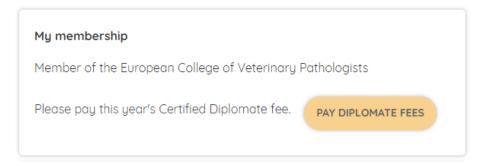

## **IMPORTANT!**

- Please do not create NEW account.
- If you forgot your password, please reset it using the reset button.
- You will receive an email with a recovery link. (Please check your spam folder)
- Should you encounter any technical issues please contact ECVP Office <u>admin@ecvpath.org</u>
- **4.** After filling in your credentials you would be transferred to the website members area In your personal dashboard go to My membership and click on **Pay Diplomate Fees** button and follow the instructions