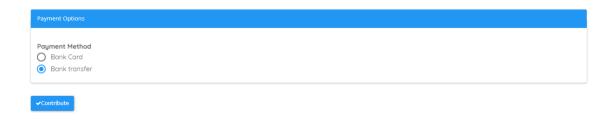

8. Select Bank transfer and click on Contribute if you must pay via bank transfer.

You will see the payment instructions and bank details (as shown below)

**9.** Once the transaction is completed, you will be able to download your receipt from the Contributions section of your profile.