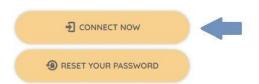

## ANNUAL MEMBERSHIP FEE How to pay your annual dues

**1.** Go to <a href="www.ecvpath.org">www.ecvpath.org</a> and access your personal profile by clicking on Member Icon at the right top

2. Log in by clicking in CONNECT NOW button

3. Fill in your username and your password and click on SIGN IN BUTTON