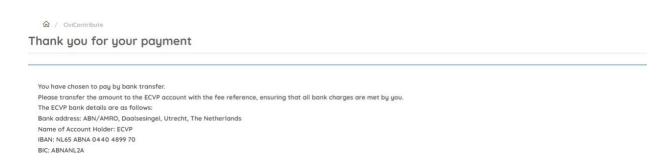

8. Select Bank transfer and click on Contribute if you must pay via bank transfer.

You will see the payment instructions and bank details (as shown below)

**9.** Once the transaction is completed, you will be able to download your receipt from the Contributions section of your profile.