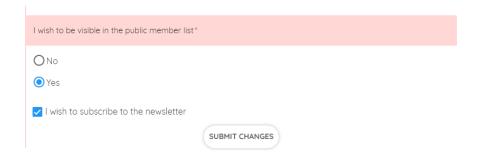

**5.** Check and complete your personal data before proceeding to payment and click on **Submit Changes** button at the bottom of the online form

**6.** Select Diplomate fee to choose your payment method. Please note that with this new online payment system, we would greatly appreciate if you pay by debit/credit card.