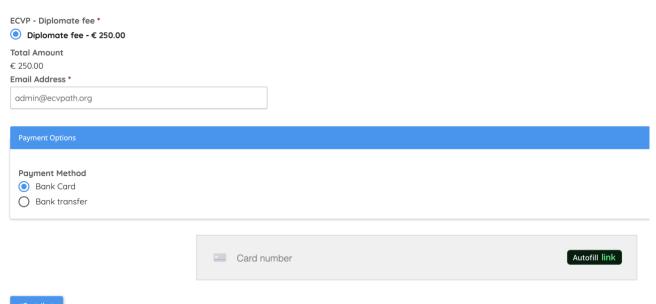

**5.** Check and complete your personal data before proceeding to payment and click on **Submit Changes** button at the bottom of the online form

**6.** Select Diplomate fee to choose your payment method. Please note that with this new online payment system, we would greatly appreciate if you pay by debit/credit card.

**7.** Select **Bank card** to pay via Credit/Debit card. Fill out your card information and click on **Contribute** to proceed with payment.

|                     | Card number | MM / YY CVC |
|---------------------|-------------|-------------|
| <b>✓</b> Contribute |             |             |