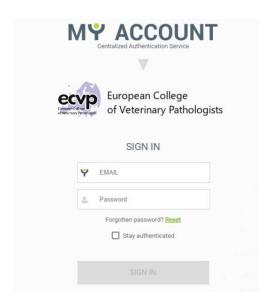

3. Fill in your username and your password and click on SIGN IN BUTTON

## **IMPORTANT!**

- Please do not create NEW account.
- If you forgot your password, please reset it using the reset button.
- You will receive an email with a recovery link. (Please check your spam folder)
- Should you encounter any technical issues please contact ECVP Office <u>admin@ecvpath.org</u>
- **4.** After filling in your credentials you would be transferred to the website members area In your personal dashboard go to My membership and click on **Pay Diplomate Fees** button and follow the instructions