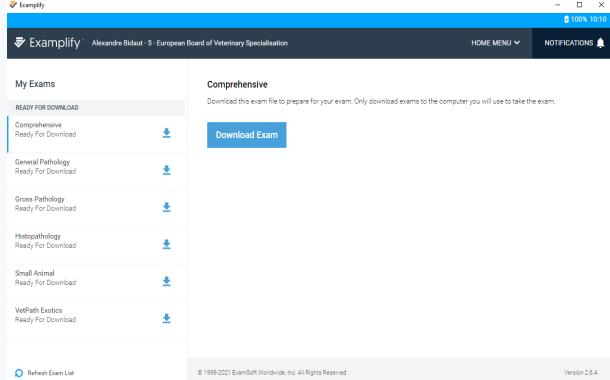

#### Overview

- Used by candidates to:
  - Activate their accounts
  - Download Examplify

#### Used by candidates to

- Download exam package
- Take the exam
- Upload completed exam

# Steps to be set-up

- 1. Account activation (using ExamSoft)
- 2. Examplify download
- 3. Test using a « mock » exam (using Examplify)
  - Download exam
  - Take exam
  - Upload exam