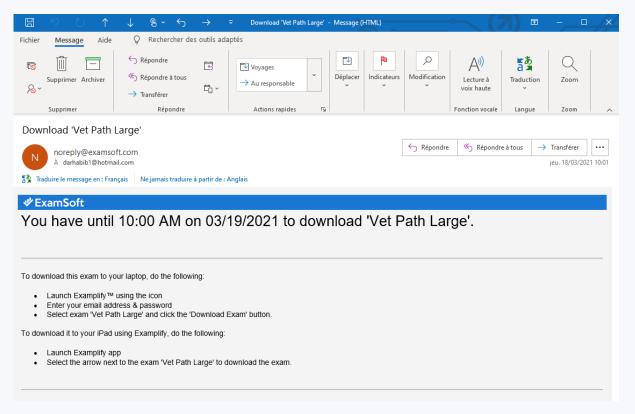

# **Exam Assignment**

- Students receive an Email from <u>noreply@examsoft.com</u>, Subject: Download 'XXXXXXXXXXXXXX (Example Download 'Vet Path Large')
- In the Examplify Dashboard, the system prompts the student to download the Exam.