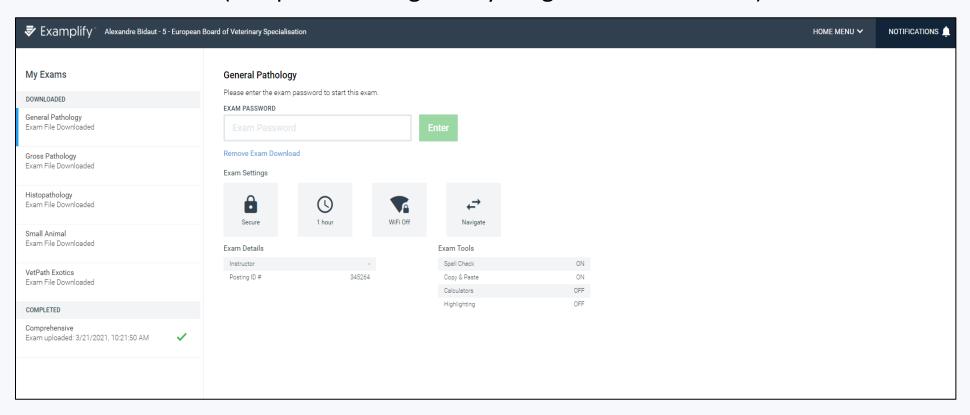

# **Exam Assignment**

- Students receive an Email from <u>noreply@examsoft.com</u>, Subject: Download 'XXXXXXXXXXXXXX (Example Download 'Vet Path Large')
- In the Examplify Dashboard, the system prompts the student to download the Exam.

#### **Exam Download**

- Internet connexion required
- Click on Download Exam
- Updated Dashboard: