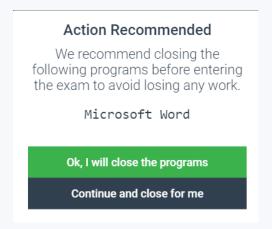

## Launching Examplify - Tips

 Before proceeding to take the Exam using Examplify, Students shall close all applications. Otherwise, the following screen appears:

- Of note, when launching Examplify:
  - System warns about antivirus deactivation. Continue without deactivating the antivirus.
  - System warns "Do not start the exam before being instructed"
  - Upon instruction, click "I am authorized to start exam".