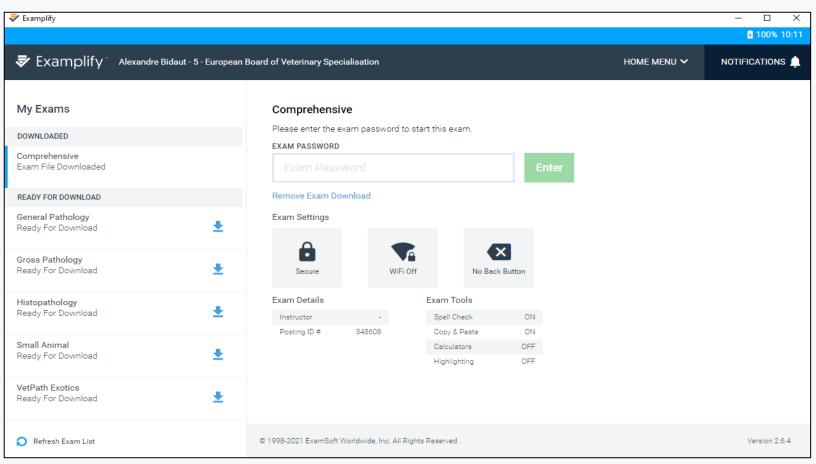

# Taking the Exam

• Enter the Password (this password is given by invigilators at the exam)

• When taking the exam, for security reasons, Examplify locks any access to computer applications and files

## Launching Examplify - Tips

 Before proceeding to take the Exam using Examplify, Students shall close all applications. Otherwise, the following screen appears:

- Of note, when launching Examplify:
  - System warns about antivirus deactivation. Continue without deactivating the antivirus.
  - System warns "Do not start the exam before being instructed"
  - Upon instruction, click "I am authorized to start exam".